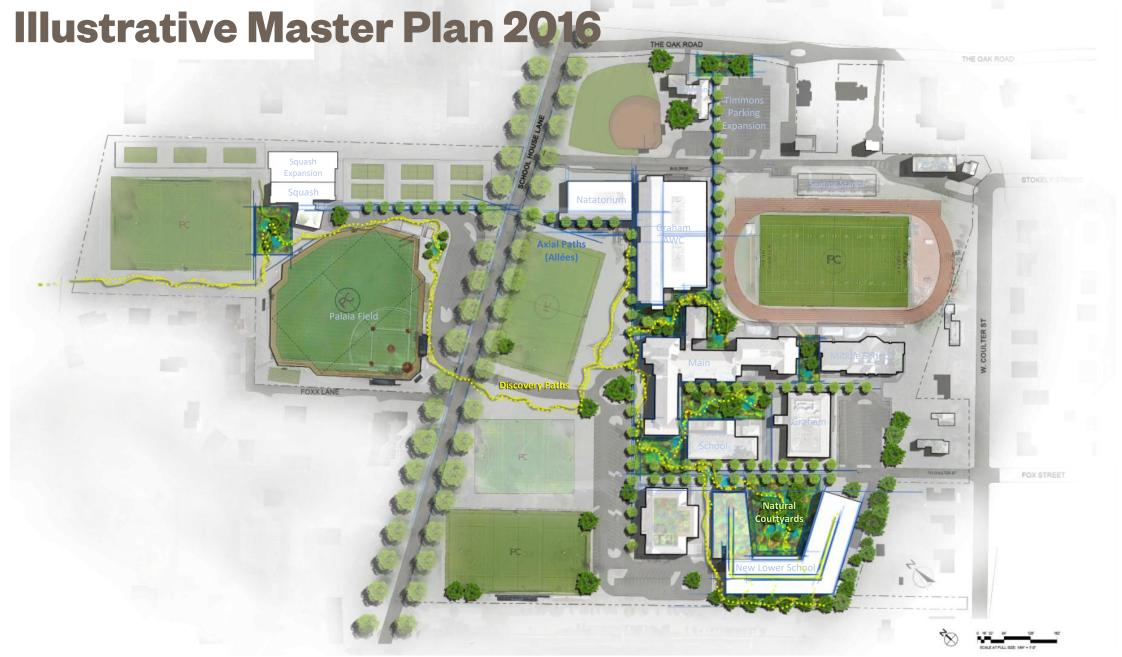

#### **Existing Campus 2021** THE OAK ROAD THE OAK ROAD EXISTING SOFTBALL FIELD **EXISTING TENNIS COURTS** MNT. & OPS STOKELY STREET KLINE & SPECTER **EXISTING SOCCER FIELD** ATHLETICS 340' x 225' & WELLNESS STRAWBRIDGE BASEBALL FIELD **EXISTING FOOTBALL STADIUM** AND RUNNING TRACK **EXISTING PRACTICE** FIELD 300' x 180' **EXISTING SOCCER** GRAHAM PRACTICE FIELD ATHLETIC CENTER LOWER SCHOOL CHERRY LN KURTZ THEATER DOONEY FIELD HOUSE **EXISTING TURF LACROSSE FIELD**

#### **New Lower School Scope** THE OAK ROAD **EXISTING TENNIS COURTS** STOKLEY STREET KLINE & SPECTER GRAHAM ATHLETICS & WELLNESS PRACTICE MAGUIRE FIELD PALAIA MIDDLE SCHOOL FOXX LANE POOL & ATHLETICS PRACTICE FIELD FOX STREET KURTZ THEATER PERROTT NEW LOWER SCHOOL Lower School | East Falls RCO Meeting | EwingCole