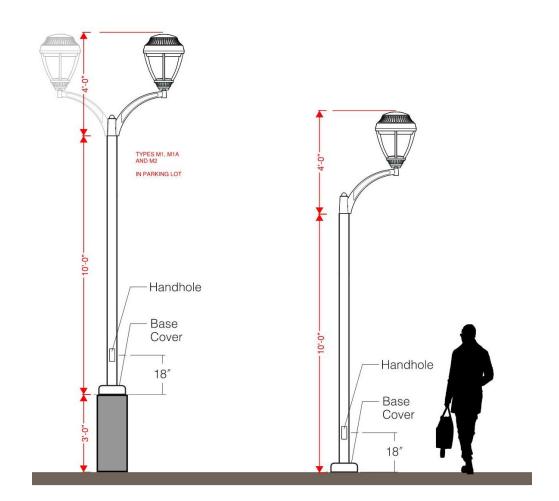

#### **Campus Lighting**

KIM ERA LANTERN 10 FOOT TALL POLE TYPE III OPTIC FOR ROADS PRODUCT USED AT STRAWBRIDGE

10 FOOT TALL POLE TYPE IV OPTIC FOR PARKING PRODUCT USED AT STRAWBRIDGE

**BEGA BOLLARD** 3FT TALL BOLLARD USED AT STRAWBRIDGE. NOT DARK SKY COMPLIANT.

LITHONIA WEDGE1 MOSTLY MOUNTED AROUND 8FT

A.F.F. ABOVE EXIT DOORS