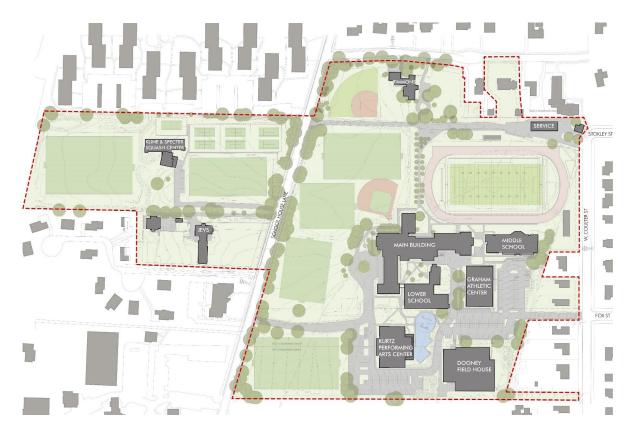

#### **Existing Campus 2021** THE OAK ROAD THE OAK ROAD EXISTING SOFTBALL FIELD **EXISTING TENNIS COURTS** MNT. & OPS STOKELY STREET KLINE & SPECTER **EXISTING SOCCER FIELD** ATHLETICS 340' x 225' & WELLNESS STRAWBRIDGE BASEBALL FIELD **EXISTING FOOTBALL STADIUM** AND RUNNING TRACK **EXISTING PRACTICE** FIELD 300' x 180' **EXISTING SOCCER** GRAHAM PRACTICE FIELD ATHLETIC CENTER LOWER SCHOOL CHERRY LN KURTZ THEATER DOONEY FIELD HOUSE **EXISTING TURF LACROSSE FIELD**