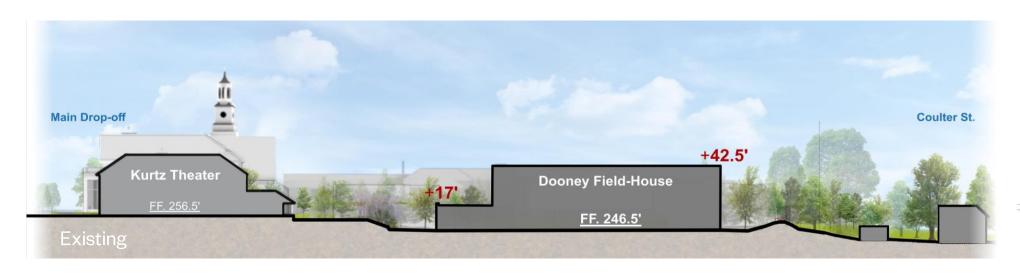

Amphitheater Fire Lane/Service Entrance Playground 40' Landscape Buffer Main Entrance "Link" Entrance Drop-Off/ **Arrival Terrace** TS248.37 BS247.94 TS/BS247.94 Fire Lane/Outdoor

Jefferson Dorms

Learning Space





### **Context: Campus**





# **Context: Proportion & Scale**





#### **Context: Variation & Similarity**

- Variations
  - Roof Forms
    - Gabled
    - Mansard
    - Flat
  - Vertical Articulations
    - Tower, Chimney, Cupola
  - Fenestration/Bay Structures
    - Three's, Two's, Etc.
- Similarities
  - Largely 2 Story Structures
  - Material/Color Palette:
    - Schist Stone
    - Slate Roof
    - Clapboard Siding
    - White Trim & Windows









## **Project Development**



Previous Massing - November 2021



Revised Massing – March 2022



#### **Site Section**









**Exterior Cladding (Schist & Brick)** 12.1 Schist Brick Bluestone Glass







**Campus Pedestrian Circulation** 



**Campus Vehicular Circulation** 



## Timmons Garden and Parking



View 1 – Existing Conditions



View 1 - Proposed Conditions



## **Timmons Garden and Parking**



View 2 - Existing Conditions



View 2 - Proposed Conditions



View 3 – Existing Conditions



View 3 – Proposed Conditions (Winter)

#### **Timmons Garden and Parking**



#### **Campus Lighting**





KIM ERA LANTERN 10 FOOT TALL POLE TYPE III OPTIC FOR ROADS PRODUCT USED AT STRAWBRIDGE



10 FOOT TALL POLE TYPE IV OPTIC FOR PARKING PRODUCT USED AT STRAWBRIDGE











**BEGA BOLLARD** 3FT TALL BOLLARD USED AT STRAWBRIDGE. NOT DARK SKY COMPLIANT.



LITHONIA WEDGE1 MOSTLY MOUNTED AROUND 8FT

A