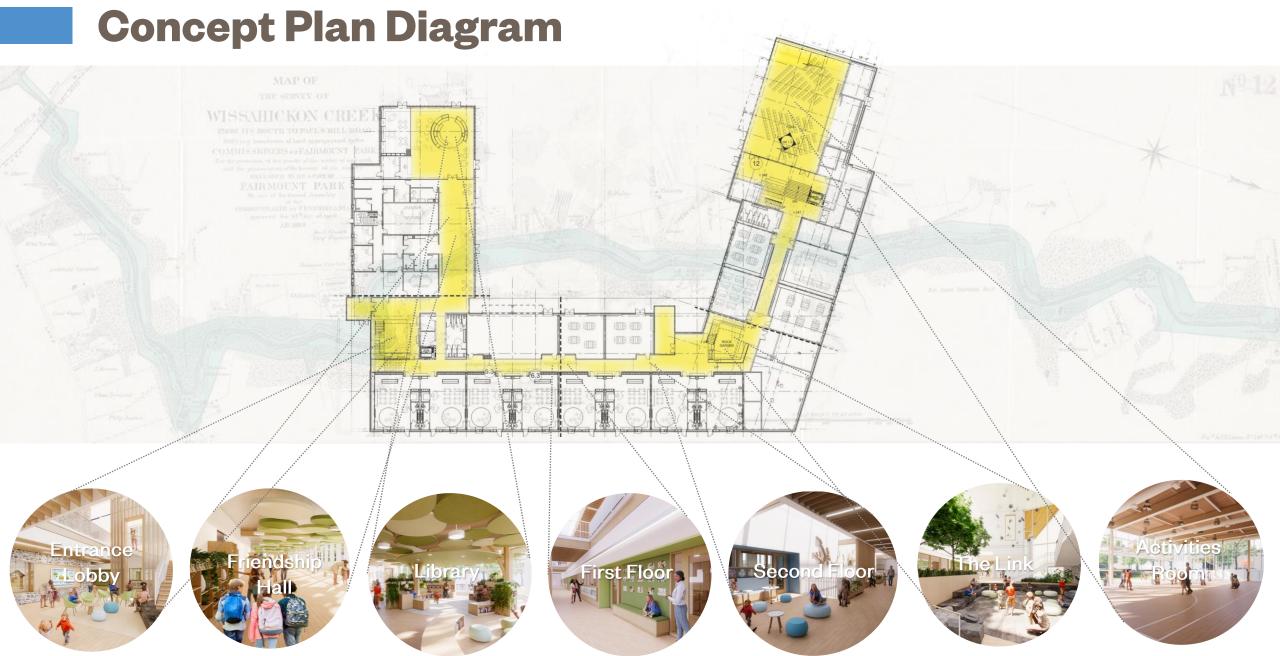

D 300' x 180' **EXISTING SOCCER** GRAHAM PRACTICE FIELD ATHLETIC CENTER LOWER SCHOOL CHERRY LN KURTZ THEATER DOONEY FIELD HOUSE **EXISTING TURF LACROSSE FIELD**

#### **New Lower School Scope** THE OAK ROAD **EXISTING TENNIS COURTS** STOKLEY STREET KLINE & SPECTER GRAHAM ATHLETICS & WELLNESS PRACTICE MAGUIRE FIELD PALAIA MIDDLE SCHOOL FOXX LANE POOL & ATHLETICS PRACTICE FIELD FOX STREET KURTZ THEATER PERROTT NEW LOWER SCHOOL Lower School | East Falls RCO Meeting | EwingCole



## **Concept: Inspiration**

- Quaker Testimonies
  - Simplicity
  - Peacefulness
  - Integrity
  - Community
  - Equity
  - Stewardship
- Reggio Emilia
  - Student-Centered & Experiential Learning
  - Three Teachers
  - 100 Languages
- Wissahickon Valley
- PC Campus & East Falls Context



# **Concept: Massing**





## **Concept: Building Section**



### **Concept: Site & Building Sketch**



Landscape Approach Open Lawn Library Patio Amphitheater Fire Lane/Service Entrance Playground 40' Landscape Buffer Main Entrance "Link" Entrance Drop-Off/ **Arrival Terrace** TS248.37 BS247.94 TS/BS247.94 Fire Lane/Outdoor

Jefferson Dorms

Learning Space





### **Context: Campus**





# **Context: Proportion & Scale**





#### **Context: Variation & Similarity**

- Variations
  - Roof Forms
    - Gabled
    - Mansard
    - Flat
  - Vertical Articulations
    - Tower, Chimney, Cupola
  - Fenestration/Bay Structures
    - Three's, Two's, Etc.
- Similarities
  - Largely 2 Story Structures
  - Material/Color Palette:
    - Schist Stone
    - Slate Roof
    - Clapboard Siding
    - White Trim & Windows