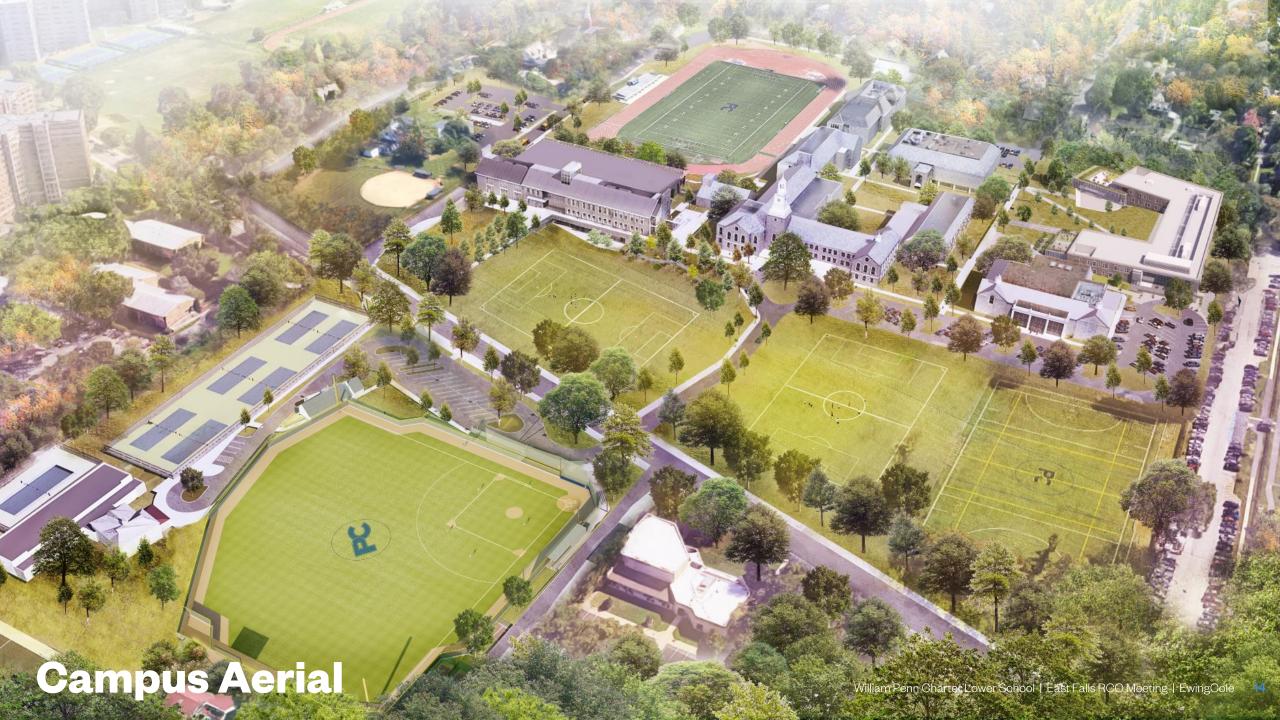

X LANE POOL & ATHLETICS PRACTICE FIELD FOX STREET KURTZ THEATER PERROTT NEW LOWER SCHOOL Lower School | East Falls RCO Meeting | EwingCole



## **Concept: Inspiration**

- Quaker Testimonies
  - Simplicity
  - Peacefulness
  - Integrity
  - Community
  - Equity
  - Stewardship
- Reggio Emilia
  - Student-Centered & Experiential Learning
  - Three Teachers
  - 100 Languages
- Wissahickon Valley
- PC Campus & East Falls Context



# **Concept: Massing**





## **Concept: Building Section**



### **Concept: Site & Building Sketch**



Landscape Approach Open Lawn Library Patio Amphitheater Fire Lane/Service Entrance Playground 40' Landscape Buffer Main Entrance "Link" Entrance Drop-Off/ **Arrival Terrace** TS248.37 BS247.94 TS/BS247.94 Fire Lane/Outdoor

Jefferson Dorms

Learning Space





### **Context: Campus**





# **Context: Proportion & Scale**





#### **Context: Variation & Similarity**

- Variations
  - Roof Forms
    - Gabled
    - Mansard
    - Flat
  - Vertical Articulations
    - Tower, Chimney, Cupola
  - Fenestration/Bay Structures
    - Three's, Two's, Etc.
- Similarities
  - Largely 2 Story Structures
  - Material/Color Palette:
    - Schist Stone
    - Slate Roof
    - Clapboard Siding
    - White Trim & Windows









## **Project Development**



Previous Massing - November 2021



Revised Massing – March 2022



#### **Site Section**









**Exterior Cladding (Schist & Brick)** 12.1 Schist Brick Bluestone Glass







**Campus Pedestrian Circulation** 



**Campus Vehicular Circulation** 



## Timmons Garden and Parking



View 1 – Existing Con