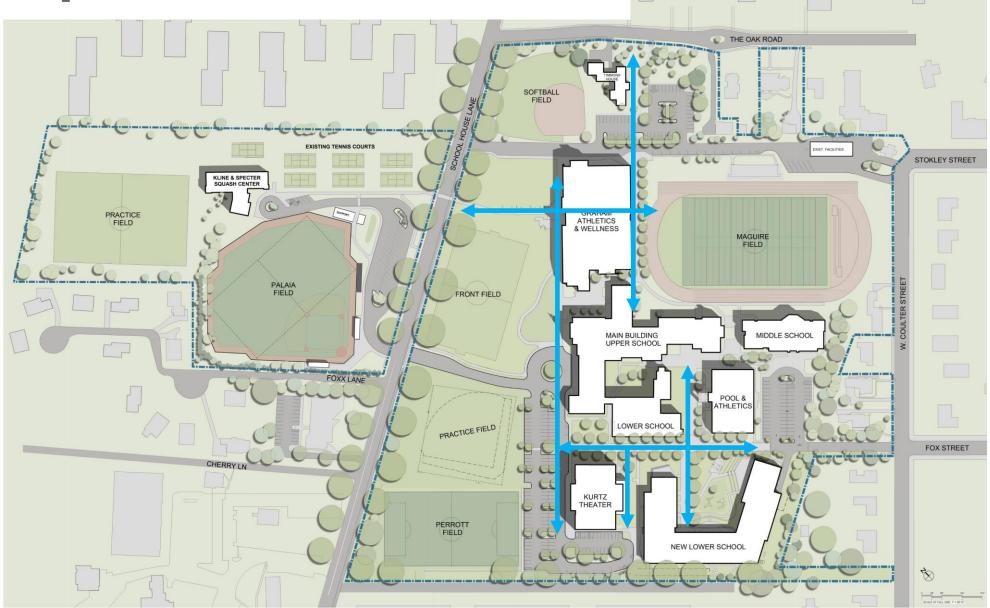

errace** TS248.37 BS247.94 TS/BS247.94 Fire Lane/Outdoor

Jefferson Dorms

Learning Space





### **Context: Campus**





# **Context: Proportion & Scale**





#### **Context: Variation & Similarity**

- Variations
  - Roof Forms
    - Gabled
    - Mansard
    - Flat
  - Vertical Articulations
    - Tower, Chimney, Cupola
  - Fenestration/Bay Structures
    - Three's, Two's, Etc.
- Similarities
  - Largely 2 Story Structures
  - Material/Color Palette:
    - Schist Stone
    - Slate Roof
    - Clapboard Siding
    - White Trim & Windows









## **Project Development**



Previous Massing - November 2021



Revised Massing – March 2022



#### **Site Section**









**Exterior Cladding (Schist & Brick)** 12.1 Schist Brick Bluestone Glass







**Campus Pedestrian Circulation** 



**Campus Vehicular Circulation** 



## Timmons Garden and Parking



View 1 – Existing Conditions



View 1 - Proposed Conditions



## **Timmons Garden and Parking**



View 2 - Existing Conditions



View 2 - Proposed Conditions



View 3 – Existing Conditions



View 3 – Proposed Conditions (Winter)

#### **Timmons Garden and Parking**



#### **Campus Lighting**





KIM ERA LANTERN 10 FOOT TALL POLE TYPE III OPTIC FOR ROADS PRODUCT USED AT STRAWBRIDGE



10 FOOT TALL POLE TYPE IV OPTIC FOR PARKING PRODUCT USED AT STRAWBRIDGE











**BEGA BOLLARD** 3FT TALL BOLLARD USED AT STRAWBRIDGE. NOT DARK SKY COMPLIANT.



LITHONIA WEDGE1 MOSTLY MOUNTED AROUND 8FT

A.F.F. ABOVE EXIT DOORS



## **Parking Summary**





|                          | Existing 2015 | 2024 Proposed |
|--------