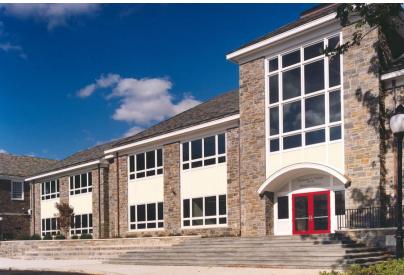

#### **Context: Variation & Similarity**

- Variations
  - Roof Forms
    - Gabled
    - Mansard
    - Flat
  - Vertical Articulations
    - Tower, Chimney, Cupola
  - Fenestration/Bay Structures
    - Three's, Two's, Etc.
- Similarities
  - Largely 2 Story Structures
  - Material/Color Palette:
    - Schist Stone
    - Slate Roof
    - Clapboard Siding
    - White Trim & Windows