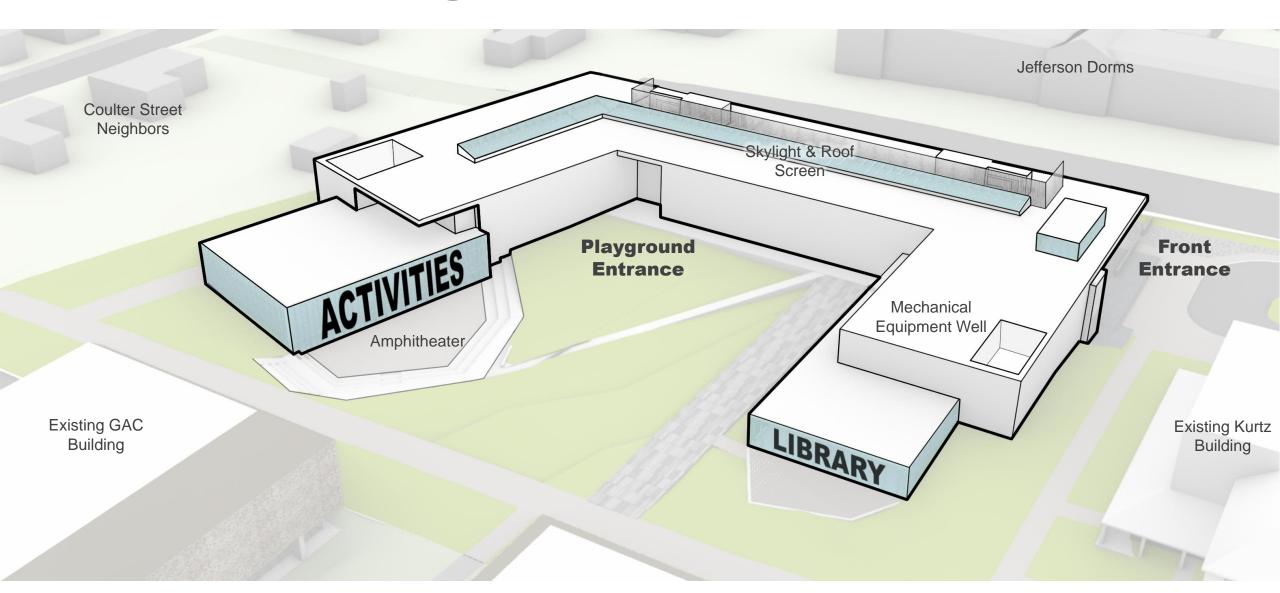

### **Concept: Site & Building Sketch**

Landscape Approach Open Lawn Library Patio Amphitheater Fire Lane/Service Entrance Playground 40' Landscape Buffer Main Entrance "Link" Entrance Drop-Off/ **Arrival Terrace** TS248.37 BS247.94 TS/BS247.94 Fire Lane/Outdoor

Jefferson Dorms

Learning Space