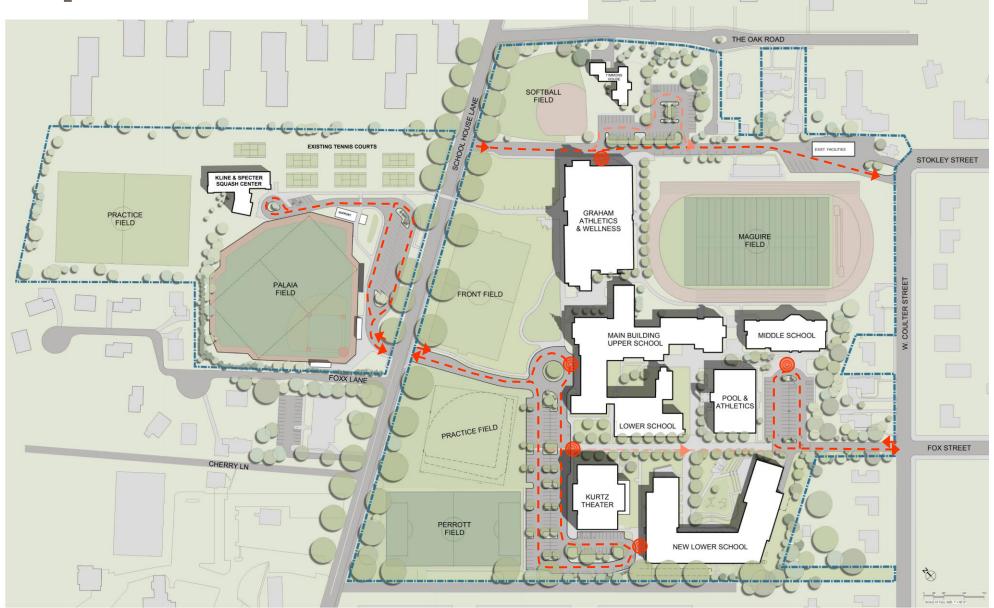

#### **Site Section**

**Exterior Cladding (Schist & Brick)** 12.1 Schist Brick Bluestone Glass

**Campus Pedestrian Circulation** 

**Campus Vehicular Circulation** 