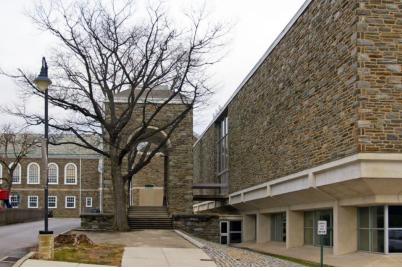

### **Context: Campus**

# **Context: Proportion & Scale**

#### **Context: Variation & Similarity**

- Variations
  - Roof Forms
    - Gabled
    - Mansard
    - Flat
  - Vertical Articulations
    - Tower, Chimney, Cupola
  - Fenestration/Bay Structures
    - Three's, Two's, Etc.
- Similarities
  - Largely 2 Story Structures
  - Material/Color Palette:
    - Schist Stone
    - Slate Roof
    - Clapboard Siding
    - White Trim & Windows