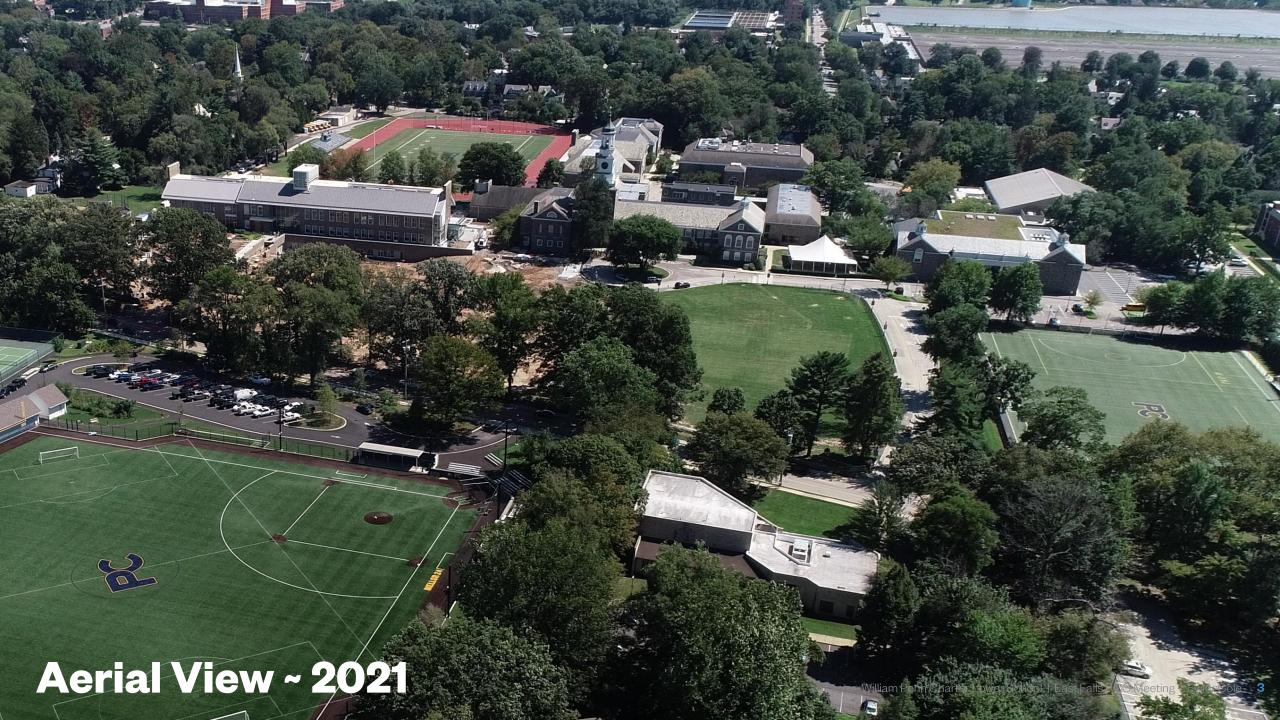

#### **Existing Campus 2021** THE OAK ROAD THE OAK ROAD EXISTING SOFTBALL FIELD **EXISTING TENNIS COURTS** MNT. & OPS STOKELY STREET KLINE & SPECTER **EXISTING SOCCER FIELD** ATHLETICS 340' x 225' & WELLNESS STRAWBRIDGE BASEBALL FIELD **EXISTING FOOTBALL STADIUM** AND RUNNING TRACK **EXISTING PRACTICE** FIELD 300' x 180' **EXISTING SOCCER** GRAHAM PRACTICE FIELD ATHLETIC CENTER LOWER SCHOOL CHERRY LN KURTZ THEATER DOONEY FIELD HOUSE **EXISTING TURF LACROSSE FIELD**

### **Context: Campus**