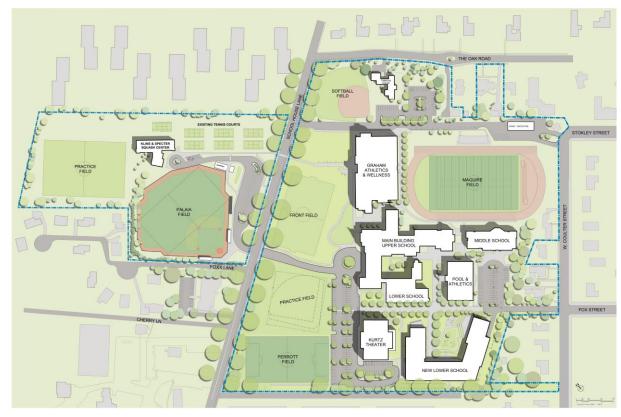

#### **New Lower School Scope** THE OAK ROAD **EXISTING TENNIS COURTS** STOKLEY STREET KLINE & SPECTER GRAHAM ATHLETICS & WELLNESS PRACTICE MAGUIRE FIELD PALAIA MIDDLE SCHOOL FOXX LANE POOL & ATHLETICS PRACTICE FIELD FOX STREET KURTZ THEATER PERROTT NEW LOWER SCHOOL Lower School | East Falls RCO Meeting | EwingCole