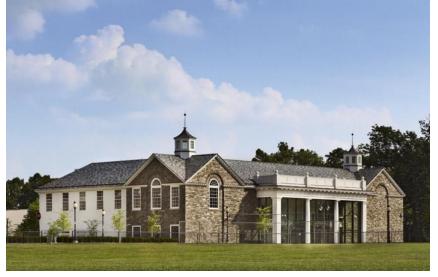

#### **Context: Variation & Similarity**

- Variations
  - Roof Forms
    - Gabled
    - Mansard
    - Flat
  - Vertical Articulations
    - Tower, Chimney, Cupola
  - Fenestration/Bay Structures
    - Three's, Two's, Etc.
- Similarities
  - Largely 2 Story Structures
  - Material/Color Palette:
    - Schist Stone
    - Slate Roof
    - Clapboard Siding
    - White Trim & Windows