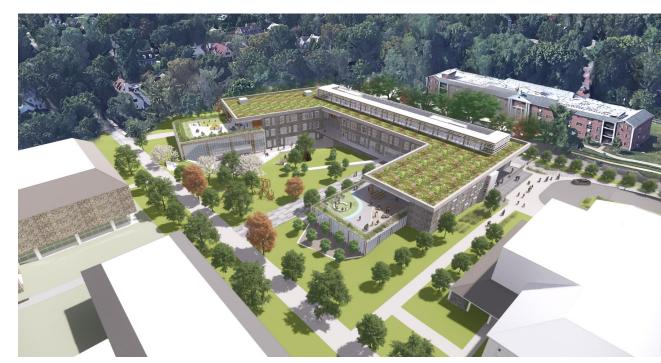

ng Sketch**



Landscape Approach Open Lawn Library Patio Amphitheater Fire Lane/Service Entrance Playground 40' Landscape Buffer Main Entrance "Link" Entrance Drop-Off/ **Arrival Terrace** TS248.37 BS247.94 TS/BS247.94 Fire Lane/Outdoor

Jefferson Dorms

Learning Space





### **Context: Campus**





# **Context: Proportion & Scale**





#### **Context: Variation & Similarity**

- Variations
  - Roof Forms
    - Gabled
    - Mansard
    - Flat
  - Vertical Articulations
    - Tower, Chimney, Cupola
  - Fenestration/Bay Structures
    - Three's, Two's, Etc.
- Similarities
  - Largely 2 Story Structures
  - Material/Color Palette:
    - Schist Stone
    - Slate Roof
    - Clapboard Siding
    - White Trim & Windows









## **Project Development**



Previous Massing - November 2021



Revised Massing – March 2022



#### **Site Section**









**Exterior Cladding (Schist & Brick)** 12.1 Schist Brick Bluestone Glass







**Campus Pedestrian Circulation** 



**Campus Vehicular Circulation** 



## Timmons Garden and Parking



View 1 – Existing Conditions



View 1 - Proposed Conditions



## **Timmons Garden and Parking**



View 2 - Existing Conditions



View 2 - Proposed Conditions



View 3 – Existing Conditions



View 3 – Proposed Conditions (Winter)

#### **Timmons Garden and Parking**



#### **Campus Lighting**





KIM ERA LANTERN 10 FOOT TALL POLE TYPE III OPTIC FOR ROADS PRODUCT USED AT STRAWBRIDGE



10 FOOT TALL POLE TYPE IV OPTIC FOR PARKING PRODUCT USED AT STRAWBRIDGE











**BEGA BOLLARD** 3FT TALL BOLLARD USED AT STRAWBRIDGE. NOT DARK SKY C