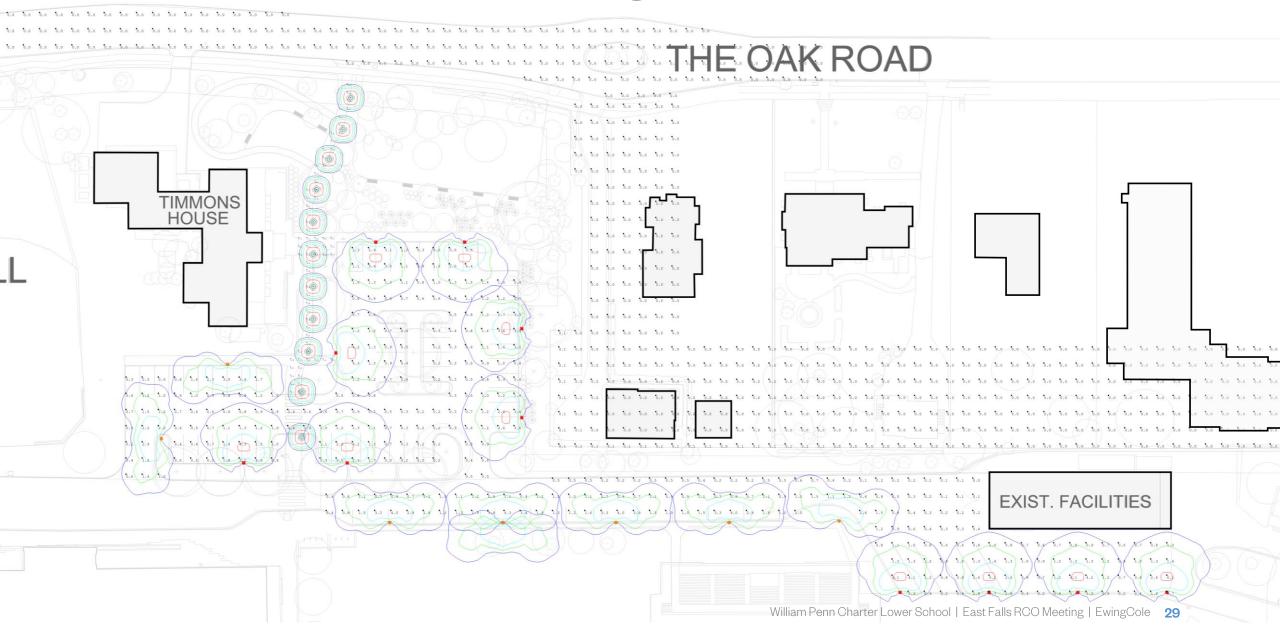

## **Parking Summary**

|                          | Existing 2015 | 2024 Proposed |
|--------------------------|---------------|---------------|
| Permanent Campus Parking | 294           | 306           |
| Temporary Field Parking  | 100           | 100           |
| Leased Parking           | 0             | 32            |
|                          | 381           | 438           |