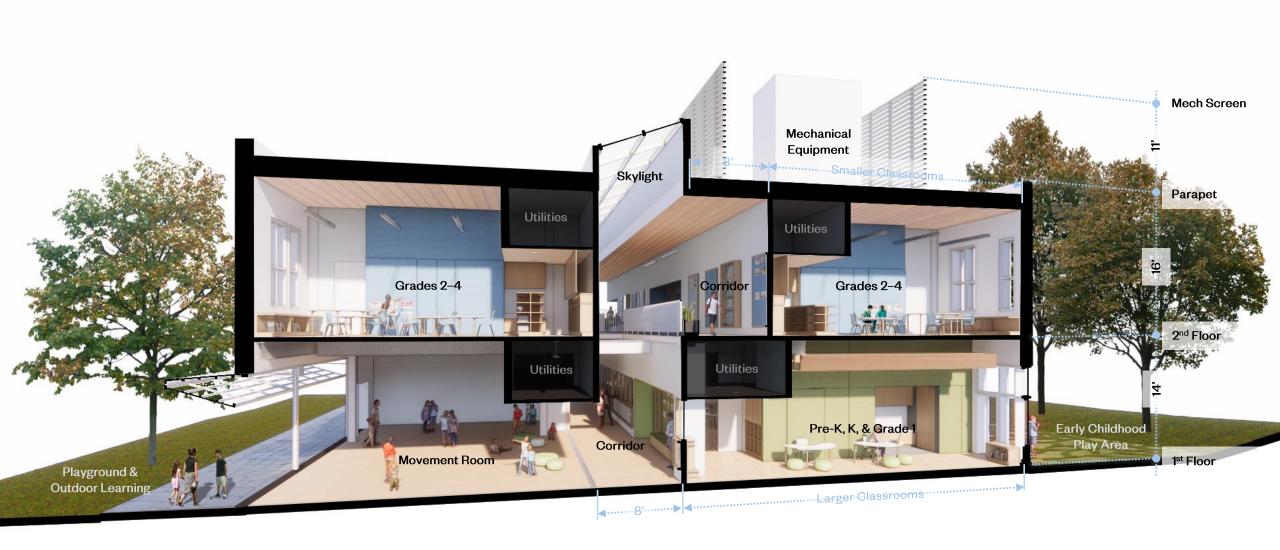

AHAM PRACTICE FIELD ATHLETIC CENTER LOWER SCHOOL CHERRY LN KURTZ THEATER DOONEY FIELD HOUSE **EXISTING TURF LACROSSE FIELD**

#### **New Lower School Scope** THE OAK ROAD **EXISTING TENNIS COURTS** STOKLEY STREET KLINE & SPECTER GRAHAM ATHLETICS & WELLNESS PRACTICE MAGUIRE FIELD PALAIA MIDDLE SCHOOL FOXX LANE POOL & ATHLETICS PRACTICE FIELD FOX STREET KURTZ THEATER PERROTT NEW LOWER SCHOOL Lower School | East Falls RCO Meeting | EwingCole



## **Concept: Inspiration**

- Quaker Testimonies
  - Simplicity
  - Peacefulness
  - Integrity
  - Community
  - Equity
  - Stewardship
- Reggio Emilia
  - Student-Centered & Experiential Learning
  - Three Teachers
  - 100 Languages
- Wissahickon Valley
- PC Campus & East Falls Context



# **Concept: Massing**





## **Concept: Building Section**



### **Concept: Site & Building Sketch**



Landscape Approach Open Lawn Library Patio Amphitheater Fire Lane/Service Entrance Playground 40' Landscape Buffer Main Entrance "Link" Entrance Drop-Off/ **Arrival Terrace** TS248.37 BS247.94 TS/BS247.94 Fire Lane/Outdoor

Jefferson Dorms

Learning Space





### **Context: Campus**





# **Context: Proportion & Scale**





#### **Context: Variation & Similarity**

- Variations
  - Roof Forms
    - Gabled
    - Mansard
    - Flat
  - Vertical Articulations
    - Tower, Chimney, Cupola
  - Fenestration/Bay Structures
    - Three's, Two's, Etc.
- Similarities
  - Largely 2 Story Structures
  - Material/Color Palette:
    - Schist Stone
    - Slate Roof
    - Clapboard Siding
    - White Trim & Windows









## **Project Development**



Prev