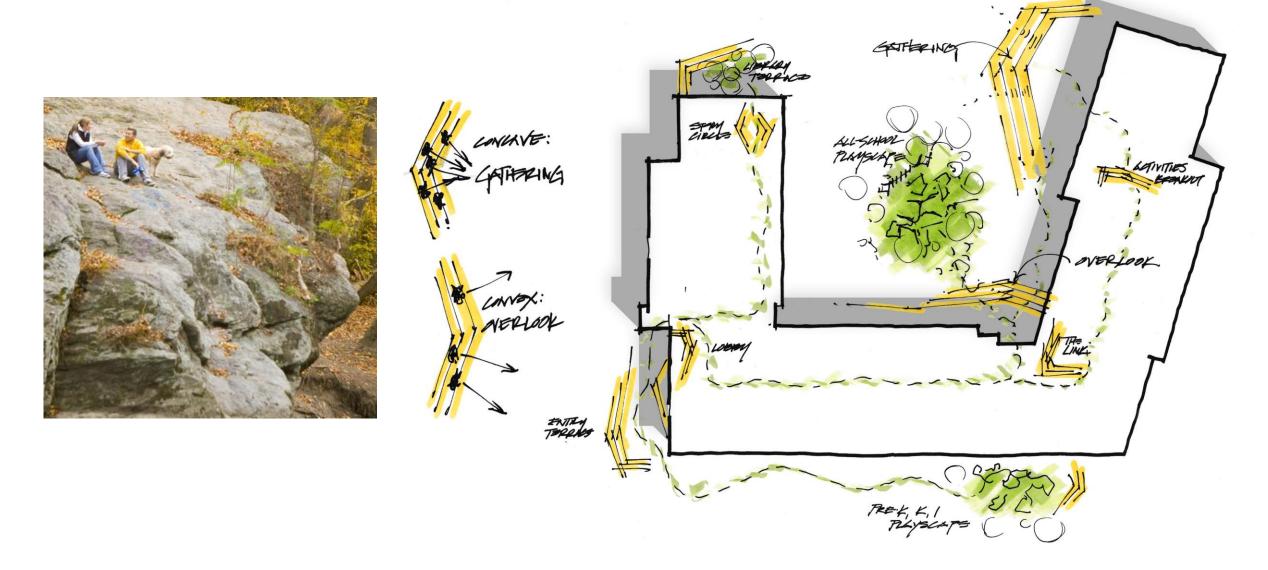

### **Concept: Site & Building Sketch**

Landscape Approach Open Lawn Library Patio Amphitheater Fire Lane/Service Entrance Playground 40' Landscape Buffer Main Entrance "Link" Entrance Drop-Off/ **Arrival Terrace** TS248.37 BS247.94 TS/BS247.94 Fire Lane/Outdoor