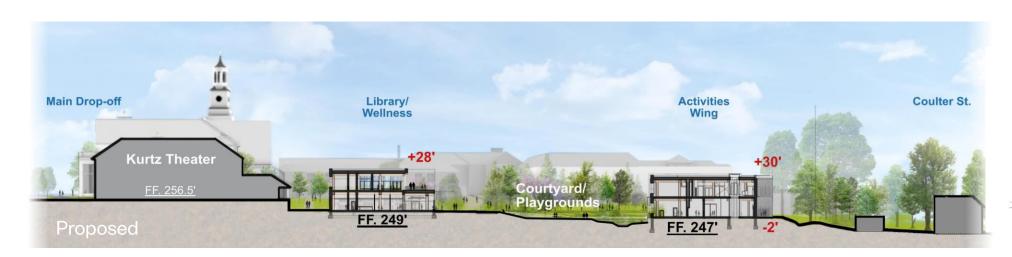

#### **Site Section**

**Exterior Cladding (Schist & Brick)** 12.1 Schist Brick Bluestone Glass

**Campus Pedestrian Circulation** 

**Campus Vehicular Circulation** 